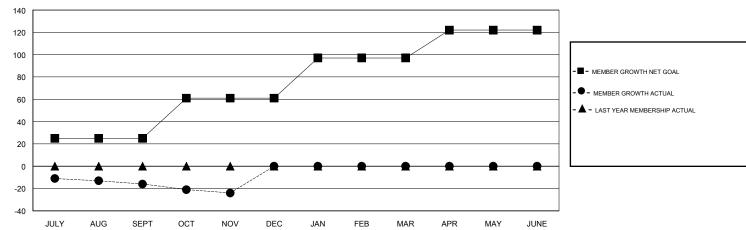

## District 105SC

Results as of: 11/30/2019

| GMT:                           |   | L | OCATION ENGLAND |                                  |    |    | GMT CA |
|--------------------------------|---|---|-----------------|----------------------------------|----|----|--------|
| Clubs<br>RESULTS FOR 2019-2020 |   |   |                 | Members<br>RESULTS FOR 2019-2020 |    |    |        |
|                                |   |   |                 |                                  |    |    |        |
| JULY/AUG/SEPT                  | 0 | 0 | 1               | JULY/AUG/SEPT                    | 25 | 26 | 38     |
| OCT/NOV/DEC                    | 0 | 0 | 0               | OCT/NOV/DEC                      | 36 | 14 | 15     |
| JAN/FEB/MAR                    | 0 | 0 | 0               | JAN/FEB/MAR                      | 36 | 0  | 0      |
| APR/MAY/JUNE                   | 0 | 0 | 0               | APR/MAY/JUNE                     | 25 | 0  | 0      |